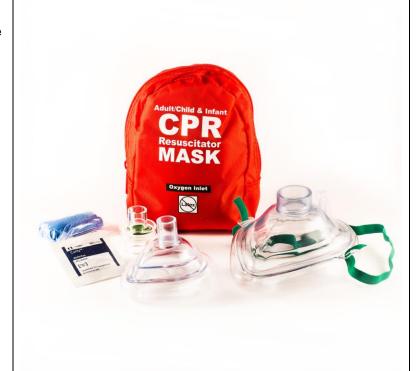

## **CPR Device Specification Sheet**

| Item Number:   | FAK5000SGI-RED                               | Case Pack:       | 50              |
|----------------|----------------------------------------------|------------------|-----------------|
| Size           | 4.25" x 5.25" x 1.75" – 10.1 x 13.3 x 4.4 cm | Weight:          | .30 lbs14 kg    |
| Series:        | CPR                                          | Case Weight:     | 15 lbs – 6.8 kg |
| Customization: | MOQ 5,000 – 90 Days                          | Case Dimensions: | N/A             |
| Description    |                                              | Image            |                 |

## Adult & Infant CPR Resuscitator - Soft Case

- 1 Adult CPR Resuscitator with removable 1-way valve
- 1 Infant CPR Resuscitator
- 1 Pair Non-Latex Disposable Gloves
- 1 Alcohol Towelette

| Materials Control of the Control of |                                                                                                |            |                                       |  |  |
|-------------------------------------------------------------------------------------------------------------------------------------------------------------------------------------------------------------------------------------------------------------------------------------------------------------------------------------------------------------------------------------------------------------------------------------------------------------------------------------------------------------------------------------------------------------------------------------------------------------------------------------------------------------------------------------------------------------------------------------------------------------------------------------------------------------------------------------------------------------------------------------------------------------------------------------------------------------------------------------------------------------------------------------------------------------------------------------------------------------------------------------------------------------------------------------------------------------------------------------------------------------------------------------------------------------------------------------------------------------------------------------------------------------------------------------------------------------------------------------------------------------------------------------------------------------------------------------------------------------------------------------------------------------------------------------------------------------------------------------------------------------------------------------------------------------------------------------------------------------------------------------------------------------------------------------------------------------------------------------------------------------------------------------------------------------------------------------------------------------------------------|------------------------------------------------------------------------------------------------|------------|---------------------------------------|--|--|
|                                                                                                                                                                                                                                                                                                                                                                                                                                                                                                                                                                                                                                                                                                                                                                                                                                                                                                                                                                                                                                                                                                                                                                                                                                                                                                                                                                                                                                                                                                                                                                                                                                                                                                                                                                                                                                                                                                                                                                                                                                                                                                                               | Bladder –PVC<br>Carry Case – Nylon<br>Green Flap on Valve – Silicone<br>Valve Body – K Polymer | Packaging: | PMS 485 Red Nylon case with belt loop |  |  |