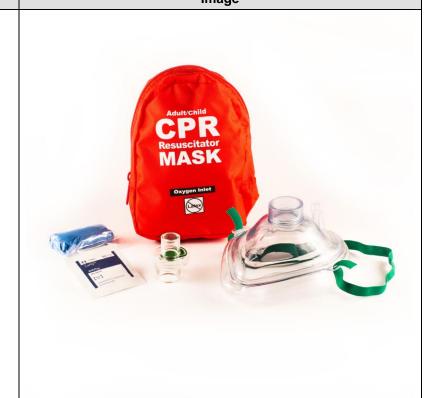

## **CPR Device Specification Sheet**

| Item Number(s): | FAK5000SG-RED                                | Case Pack:       | 50               |
|-----------------|----------------------------------------------|------------------|------------------|
| Size            | 4.25" x 5.25" x 1.75" – 10.1 x 13.3 x 4.4 cm | Weight:          | .35 lbs16 kg     |
| Series:         | CPR                                          | Case Weight:     | 18 lbs – 12.6 kg |
| Customization:  | MOQ 5,000 – 90 Days                          | Case Dimensions: | N/A              |
| Description     |                                              | Image            |                  |

- CPR Resuscitator Soft Case
  1 Adult CPR Resuscitator with removable 1-way valve
  1 Pair Non-Latex Disposable Gloves
  1 Alcohol Towelette

| Materials |                                                                                                |            |                                          |  |
|-----------|------------------------------------------------------------------------------------------------|------------|------------------------------------------|--|
|           | Bladder –PVC<br>Carry Case – Nylon<br>Green Flap on Valve – Silicone<br>Valve Body – K Polymer | Packaging: | PMS 485 Red Nylon<br>case with belt loop |  |